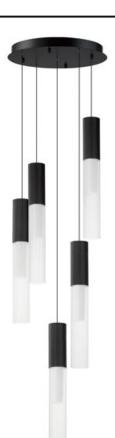

## **PRODUCT DESCRIPTION**

A refined play of texture and proportion, this series juxtaposes vertically fluted aluminum housings with linear reeded glass tubes. Offered in Gold or Matte Black finishes, each form integrates frosted glass diffusers that soften the powerful LED illumination within. Designed for architectural flexibility, the collection includes ADA-compliant sconces, a minimalist stem-hung GU10 pendant, adjustable GU10 spotlights, and an additional flush mount. Universal dimming and commercial-grade drivers make it ideal for elevated residential, hospitality, or decorative commercial settings.

Contemporary Lighting™

| MEASONEMENTS   |                                                |
|----------------|------------------------------------------------|
| DIMENSION      | : 13.75" L x 13.75" W x 17" H                  |
| MAX OAH        | : 137" OAH                                     |
| CANOPY         | : 12.5" W x 1.5" H x 12.5" L                   |
| HANGING WEIGHT | : 12.8 lb                                      |
| LAMPING        |                                                |
| INPUT VOLTAGE  | : 120-277V                                     |
| LUMENS         | : 2,000 Rated (1,800 Del.)                     |
| BULB           | : $5 \times 5W$ LED PCB Integrated , 25W Total |
| BULB INCLUDED  | : (Integrated)                                 |
| DIMMABLE       | : Universal 3-in-1                             |
| CRI            | : 90 CRI                                       |
| COLOR_TEMP     | : 3000K                                        |
|                |                                                |