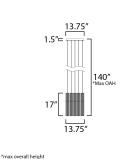

Contemporary Lighting™

| MEASONEMENTS   |                                                |
|----------------|------------------------------------------------|
| DIMENSION      | : 13.75" L x 13.75" W x 17" H                  |
| MAX OAH        | : 137" OAH                                     |
| CANOPY         | : 12.5" W x 1.5" H x 12.5" L                   |
| HANGING WEIGHT | : 12.8 lb                                      |
| LAMPING        |                                                |
| INPUT VOLTAGE  | : 120-277V                                     |
| LUMENS         | : 2,000 Rated (1,800 Del.)                     |
| BULB           | : $5 \times 5W$ LED PCB Integrated , 25W Total |
| BULB INCLUDED  | : (Integrated)                                 |
| DIMMABLE       | : Universal 3-in-1                             |
| CRI            | : 90 CRI                                       |
| COLOR_TEMP     | : 3000K                                        |
|                |                                                |