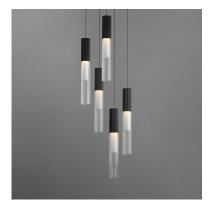

## **PRODUCT DESCRIPTION**

A refined play of texture and proportion, this series juxtaposes vertically fluted aluminum housings with linear reeded glass tubes. Offered in Gold or Matte Black finishes, each form integrates frosted glass diffusers that soften the powerful LED illumination within. Designed for architectural flexibility, the collection includes ADA-compliant sconces, a minimalist stem-hung GU10 pendant, adjustable GU10 spotlights, and an additional flush mount. Universal dimming and commercial-grade drivers make it ideal for elevated residential, hospitality, or decorative commercial settings.

Contemporary Lighting™

| MEASONEMENTS   |                                                |
|----------------|------------------------------------------------|
| DIMENSION      | : 13.75" L x 13.75" W x 17" H                  |
| MAX OAH        | : 137" OAH                                     |
| CANOPY         | : 12.5" W x 1.5" H x 12.5" L                   |
| HANGING WEIGHT | : 12.8 lb                                      |
| LAMPING        |                                                |
| INPUT VOLTAGE  | : 120-277V                                     |
| LUMENS         | : 2,000 Rated (1,800 Del.)                     |
| BULB           | : $5 \times 5W$ LED PCB Integrated , 25W Total |
| BULB INCLUDED  | : (Integrated)                                 |
| DIMMABLE       | : Universal 3-in-1                             |
| CRI            | : 90 CRI                                       |
| COLOR_TEMP     | : 3000K                                        |
|                |                                                |