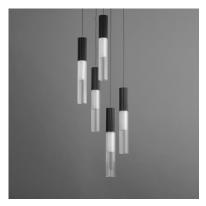

## **PRODUCT DESCRIPTION**

A refined play of texture and proportion, this series juxtaposes vertically fluted aluminum housings with linear reeded glass tubes. Offered in Gold or Matte Black finishes, each form integrates frosted glass diffusers that soften the powerful LED illumination within. Designed for architectural flexibility, the collection includes ADA-compliant sconces, a minimalist stem-hung GU10 pendant, adjustable GU10 spotlights, and an additional flush mount. Universal dimming and commercial-grade drivers make it ideal for elevated residential, hospitality, or decorative commercial settings.

Contemporary Lighting™

| MEASONEMENTS   |                                                |
|----------------|------------------------------------------------|
| DIMENSION      | : 13.75" L x 13.75" W x 17" H                  |
| MAX OAH        | : 137" OAH                                     |
| CANOPY         | : 12.5" W x 1.5" H x 12.5" L                   |
| HANGING WEIGHT | : 12.8 lb                                      |
| LAMPING        |                                                |
| INPUT VOLTAGE  | : 120-277V                                     |
| LUMENS         | : 2,000 Rated (1,800 Del.)                     |
| BULB           | : $5 \times 5W$ LED PCB Integrated , 25W Total |
| BULB INCLUDED  | : (Integrated)                                 |
| DIMMABLE       | : Universal 3-in-1                             |
| CRI            | : 90 CRI                                       |
| COLOR_TEMP     | : 3000K                                        |
|                |                                                |