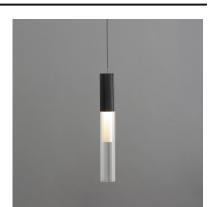

## **PRODUCT DESCRIPTION**

A refined play of texture and proportion, this series juxtaposes vertically fluted aluminum housings with linear reeded glass tubes. Offered in Gold or Matte Black finishes, each form integrates frosted glass diffusers that soften the powerful LED illumination within. Designed for architectural flexibility, the collection includes ADA-compliant sconces, a minimalist stem-hung GU10 pendant, adjustable GU10 spotlights, and an additional flush mount. Universal dimming and commercial-grade drivers make it ideal for elevated residential, hospitality, or decorative commercial settings.

## **FINISHES OPTION**

GLASS Clear Ribbed 144

MATERIAL Steel, Aluminum, Glass