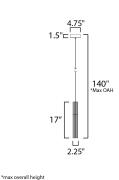

**MEASUREMENTS** 

Contemporary

Lighting™

| DIMENSION      | : 2.25" L x 2.25" W x 17" H            |
|----------------|----------------------------------------|
| МАХ ОАН        | : 137" OAH                             |
| CANOPY         | : 4.75" W x 0.25" H x 4.75" L          |
| HANGING WEIGHT | : 2.2 lb                               |
| LAMPING        |                                        |
| INPUT VOLTAGE  | : 120-277V                             |
| lumens         | : 400 Rated (240 Del.)                 |
| BULB           | : 1 x 5W LED PCB Integrated , 5W Total |
| BULB INCLUDED  | : (Integrated)                         |
| DIMMABLE       | : Universal 3-in-1                     |
| CRI            | : 90 CRI                               |
| COLOR TEMP     | : 3000K                                |