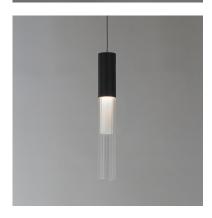

## **PRODUCT DESCRIPTION**

A refined play of texture and proportion, this series juxtaposes vertically fluted aluminum housings with linear reeded glass tubes. Offered in Gold or Matte Black finishes, each form integrates frosted glass diffusers that soften the powerful LED illumination within. Designed for architectural flexibility, the collection includes ADA-compliant sconces, a minimalist stem-hung GU10 pendant, adjustable GU10 spotlights, and an additional flush mount. Universal dimming and commercial-grade drivers make it ideal for elevated residential, hospitality, or decorative commercial settings.

## **FINISHES OPTION**

GLASS Clear Ribbed 144

MATERIAL Steel, Aluminum, Glass