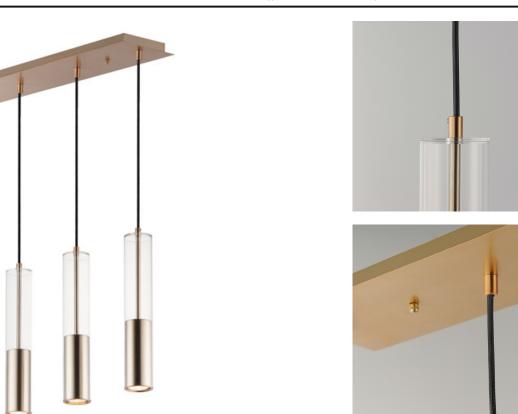

### **PRODUCT DESCRIPTION**

Machined Aluminum tubes of Black, Polished Chrome, or Brass suspend within clear glass overlays. An LED GU10 bulb is recessed within the metal tube providing great directional lighting. Available as a single pendant or as a 4-Light linear pendant.

### **MEASUREMENTS**

DIMENSION

MAX OAH

CANOPY

LUMENS BULB

DIMMABLE

CRI

: 28" L x 6" W x 14.75" H : 136" OAH : 6" W x 1" H x 28" L : 9.5 lb