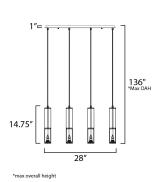

### **PRODUCT DESCRIPTION**

Machined Aluminum tubes of Black, Polished Chrome, or Brass suspend within clear glass overlays. An LED GU10 bulb is recessed within the metal tube providing great directional lighting. Available as a single pendant or as a 4-Light linear pendant.

# MATERIAL

Steel + Aluminum + Glass