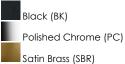

### **MEASUREMENTS**

DIMENSION

MAX OAH

CANOPY

LUMENS BULB

DIMMABLE

CRI

: 28" L x 6" W x 14.75" H : 136" OAH : 6" W x 1" H x 28" L : 9.5 lb