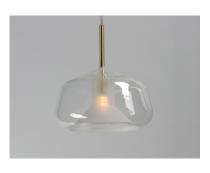

### **PRODUCT DESCRIPTION**

A collection of glass in glass pendants in 3 shapes and 2 finish combinations epitomizes classic contemporary design. Available in either Clear over Frost with Satin Brass accents or Smoke over Frost with Polished Chrome.

## FINISHES OPTION

GLASS Clear 18

MATERIAL Steel, Glass