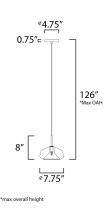

# MEASUREMENTS

COLOR\_TEMP

 DIMENSION
 : 7.75

 MAX OAH
 : 126'

 CANOPY
 : 4.75

 HANGING WEIGHT
 : 2.11

 LAMPING
 : 120V

 INPUT VOLTAGE
 : 120V

 LUMENS
 : 480 Rat

 BULB
 : 1 x 4W

 BULB INCLUDED
 : (Include)

 DIMMABLE
 : Yes

 CRI
 : 90+ CRI

: 7.75" L x 7.75" W x 7" H : 126" OAH : 4.75" W x 0.75" H x 4.75" L : 2.11 lb

: 480 Rated (380 Del.) : 1 x 4W LED G9 , 4W Total D : (Included) : Yes : 90+ CRI