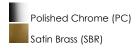

### **PRODUCT DESCRIPTION**

A collection of glass in glass pendants in 3 shapes and 2 finish combinations epitomizes classic contemporary design. Available in either Clear over Frost with Satin Brass accents or Smoke over Frost with Polished Chrome.

## FINISHES OPTION

GLASS Clear 18

MATERIAL Steel, Glass