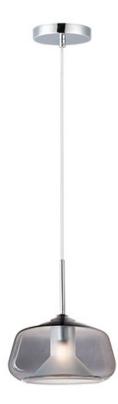

### PRODUCT DESCRIPTION

A collection of glass in glass pendants in 3 shapes and 2 finish combinations epitomizes classic contemporary design. Available in either Clear over Frost with Satin Brass accents or Smoke over Frost with Polished Chrome.

## GLASS

Smoke 138