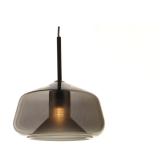

### PRODUCT DESCRIPTION

A collection of glass in glass pendants in 3 shapes and 2 finish combinations epitomizes classic contemporary design. Available in either Clear over Frost with Satin Brass accents or Smoke over Frost with Polished Chrome.

## GLASS

Smoke 138