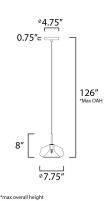

## **MEASUREMENTS**

DIMENSION : 7.75" L  $\times 7.75$ " W  $\times 7$ " H

MAX OAH : 126" OAH

CANOPY : 4.75" W x 0.75" H x 4.75" L

HANGING WEIGHT : 2.11 lb