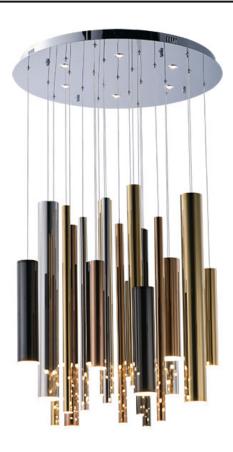

### **PRODUCT DESCRIPTION**

Elongated metal tubes in a variety of finishes from Rose Gold to Polished Chrome suspend from pans to create impressive sculptural statements. Each tube encase a replaceable integrated LED module while many of the ceiling pans house additional LED spots to highlight the beautiful high gloss finishes as well as additional down light.

# MATERIAL

Stainless Steel