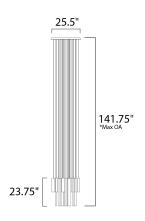

## **MEASUREMENTS**

DIMENSION : 25.5" L x 25.5" W x 23.75" H

: 141.75" OAH MAX OAH HANGING WEIGHT : 41.8 lb