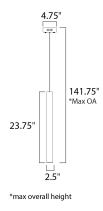

## MEASUREMENTS

COLOR\_TEMP

CRI

Contemporary Lighting™

| MEASUREMENTS   |                                  |
|----------------|----------------------------------|
| DIMENSION      | : 4.75" L x 2.5" W x 23.75" H    |
| MAX OAH        | : 141.75" OAH                    |
| CANOPY         | : 4.75" W x 1.25" H x 4.75" L    |
| HANGING WEIGHT | : 3.96 lb                        |
| LAMPING        |                                  |
| INPUT VOLTAGE  | : 120V                           |
| LUMENS         | : 490 Rated                      |
| BULB           | : 1 x 7W LED PCB Integrated , 7V |
| BULB INCLUDED  | : (Integrated)                   |
| DIMMABLE       | : Triac CL                       |