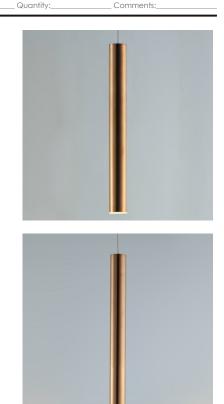

## **PRODUCT DESCRIPTION**

Elongated metal tubes in a variety of finishes from Rose Gold to Polished Chrome suspend from pans to create impressive sculptural statements. Each tube encase a replaceable integrated LED module while many of the ceiling pans house additional LED spots to highlight the beautiful high gloss finishes as well as additional down light.