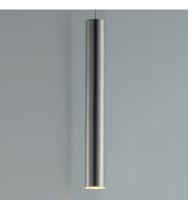

## **PRODUCT DESCRIPTION**

Elongated metal tubes in a variety of finishes from Rose Gold to Polished Chrome suspend from pans to create impressive sculptural statements. Each tube encase a replaceable integrated LED module while many of the ceiling pans house additional LED spots to highlight the beautiful high gloss finishes as well as additional down light.

#### **FINISHES OPTION**

Polished Chrome (PC)

Rose Gold (RG)

# MATERIAL

Stainless Steel