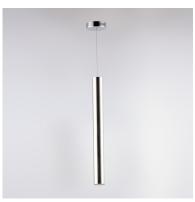

## **PRODUCT DESCRIPTION**

Elongated metal tubes in a variety of finishes from Rose Gold to Polished Chrome suspend from pans to create impressive sculptural statements. Each tube encase a replaceable integrated LED module while many of the ceiling pans house additional LED spots to highlight the beautiful high gloss finishes as well as additional down light.

#### **FINISHES OPTION**

Polished Chrome (PC)

Rose Gold (RG)