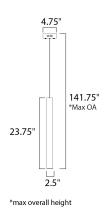

# **MEASUREMENTS**

DIMENSION : 4.75" L x 2.5" W x 23.75" H

MAX OAH : 141.75" OAH

CANOPY : 4.75" W x 1.25" H x 4.75" L

HANGING WEIGHT : 3.96 lb

LAMPING

INPUT VOLTAGE : 120V LUMENS : 490 Rated

**BULB** : 1 x 7W LED PCB Integrated , 7W Total