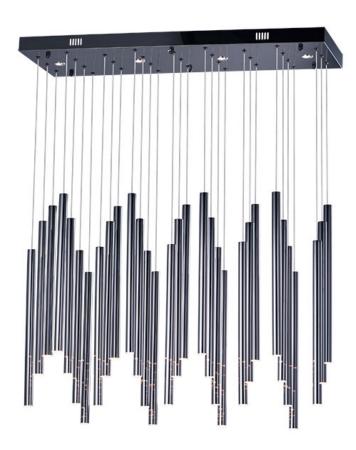

#### PRODUCT DESCRIPTION

Elongated metal tubes in a variety of finishes from Rose Gold to Polished Chrome suspend from pans to create impressive sculptural statements. Each tube encase a replaceable integrated LED module while many of the ceiling pans house additional LED spots to highlight the beautiful high gloss finishes as well as additional down light.

#### **FINISHES OPTION**

Black Chrome (BC)

Polished Chrome (PC)

Rose Gold (RG)