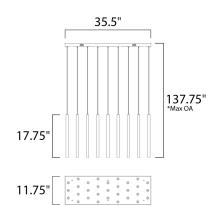

## **MEASUREMENTS**

DIMENSION : 35.5" L x 11.75" W x 17.75" H

MAX OAH : 137.75" OAH

CANOPY : 35.5" W x 1.5" H x 12" L

HANGING WEIGHT : 28.6 lb