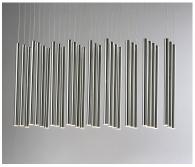

#### PRODUCT DESCRIPTION

Elongated metal tubes in a variety of finishes from Rose Gold to Polished Chrome suspend from pans to create impressive sculptural statements. Each tube encase a replaceable integrated LED module while many of the ceiling pans house additional LED spots to highlight the beautiful high gloss finishes as well as additional down light.

### MATERIAL

Stainless Steel