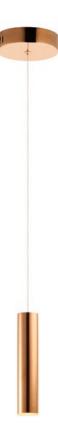

#### PRODUCT DESCRIPTION

Elongated metal tubes in a variety of finishes from Rose Gold to Polished Chrome suspend from pans to create impressive sculptural statements. Each tube encase a replaceable integrated LED module while many of the ceiling pans house additional LED spots to highlight the beautiful high gloss finishes as well as additional down light.

## **MEASUREMENTS**

DIMENSION : 4.75" L x 2.5" W x 12" H

MAX OAH : 130" OAH

CANOPY : 4.75" W x 1.25" H x 4.75" L

HANGING WEIGHT : 2.42 lb

LAMPING

INPUT VOLTAGE : 120V LUMENS : 490 Rated

BULB : 1 x 7W LED PCB Integrated, 7W Total