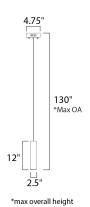

## **MEASUREMENTS**

DIMENSION : 4.75" L x 2.5" W x 12" H

MAX OAH : 130" OAH

CANOPY : 4.75" W x 1.25" H x 4.75" L

HANGING WEIGHT : 2.42 lb

LAMPING

INPUT VOLTAGE : 120V LUMENS : 490 Rated

BULB : 1 x 7W LED PCB Integrated, 7W Total