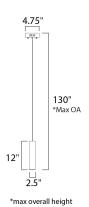

# **MEASUREMENTS**

DIMENSION : 4.75" L x 2.5" W x 12" H

MAX OAH : 130" OAH

CANOPY : 4.75" W x 1.25" H x 4.75" L

HANGING WEIGHT : 2.42 lb

LAMPING

INPUT VOLTAGE : 120V LUMENS : 490 Rated

BULB : 1 x 7W LED PCB Integrated, 7W Total