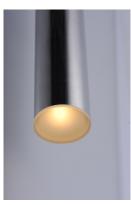

## PRODUCT DESCRIPTION

Elongated metal tubes in a variety of finishes from Rose Gold to Polished Chrome suspend from pans to create impressive sculptural statements. Each tube encase a replaceable integrated LED module while many of the ceiling pans house additional LED spots to highlight the beautiful high gloss finishes as well as additional down light.

BULB INCLUDED : (Integrated)
DIMMABLE : Triac CL
CRI : 90+ CRI
COLOR\_TEMP : 3000K