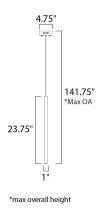

## **MEASUREMENTS**

DIMENSION : 1" L x 1" W x 23.75" H

MAX OAH : 141.75" OAH

CANOPY : 4.75" W x 1.25" H x 4.75" L

HANGING WEIGHT : 1.76 lb

LAMPING

INPUT VOLTAGE : 120V LUMENS : 70 Rated

BULB : 1 x 1W LED PCB Integrated, 1W Total