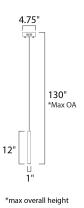

# MEASUREMENTS

COLOR\_TEMP

Contemporary Lighting™

| MEASUREMENTS   |                                        |
|----------------|----------------------------------------|
| DIMENSION      | : 1"L x 1"W x 12"H                     |
| MAX OAH        | : 130" OAH                             |
| CANOPY         | : 4.75" W x 1.25" H x 4.75" L          |
| HANGING WEIGHT | : 1.54 lb                              |
| LAMPING        |                                        |
| INPUT VOLTAGE  | : 120V                                 |
| LUMENS         | : 70 Rated                             |
| BULB           | : 1 x 1W LED PCB Integrated , 1W Total |
| BULB INCLUDED  | : (Integrated)                         |
| DIMMABLE       | : No                                   |
| CRI            | : 90+ CRI                              |
|                |                                        |