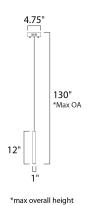

## **MEASUREMENTS**

DIMENSION : 1" L x 1" W x 12" H

MAX OAH : 130" OAH

CANOPY : 4.75" W x 1.25" H x 4.75" L

HANGING WEIGHT : 1.54 lb

LAMPING

INPUT VOLTAGE : 120V LUMENS : 70 Rated

**BULB** : 1 x 1W LED PCB Integrated, 1W Total