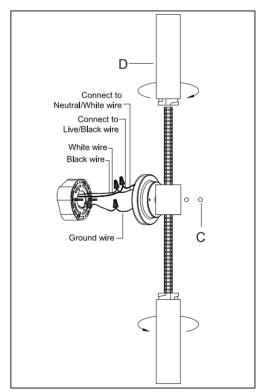

Step2:Wire fixture to wires in outlet box. Copper wire is for Ground. Attach canopy to mounting bracket and tighten with ball nuts.