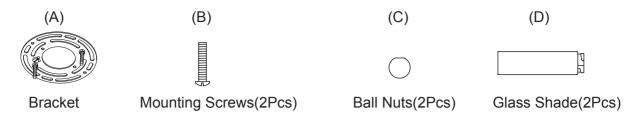

Locate all hardware & components before discarding packaging

Cleaning & Care: Clean with soft cloth and a mild detergent. Do not use abrasive cleaner.

Step1:Remove mounting bracket from fixture and install to electrical box.

Step2:Wire fixture to wires in outlet box. Copper wire is for Ground. Attach canopy to mounting bracket and tighten with ball nuts.