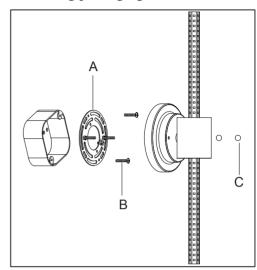

Locate all hardware & components before discarding packaging

Cleaning & Care: Clean with soft cloth and a mild detergent. Do not use abrasive cleaner.

Step1:Remove mounting bracket from fixture and install to electrical box.

Step2:Wire fixture to wires in outlet box. Copper wire is for Ground. Attach canopy to mounting bracket and tighten with ball nuts.