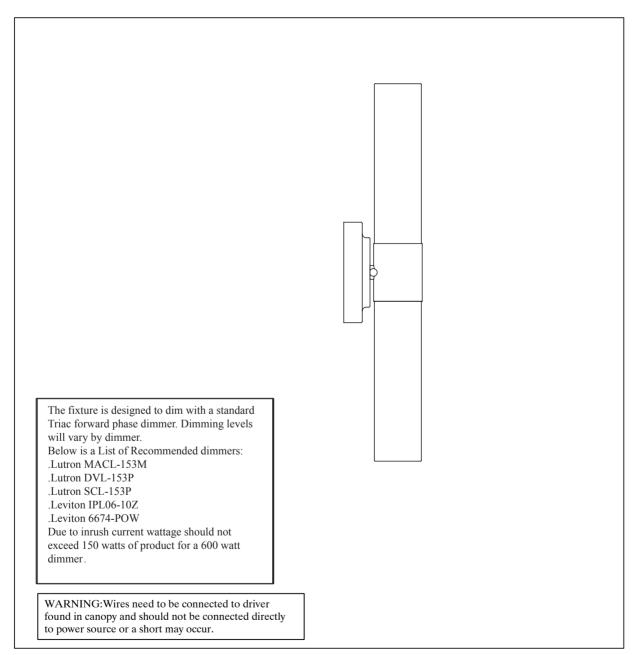

PRODUCT NAME: Cilandro LED 2-Light Wall Mount

ITEM NUMBER: E63107

Please consult your electrician for hanging fixture and wiring.

Bulb (included): 12xLED 2W

IMPORTANT: Turn off the power at the main fuse or circuit breaker box before starting installation

Locate all hardware & components before discarding packaging

Cleaning & Care: Clean with soft cloth and a mild detergent. Do not use abrasive cleaner.

Step1:Remove mounting bracket from fixture and install to electrical box.

Step2:Wire fixture to wires in outlet box. Copper wire is for Ground. Attach canopy to mounting bracket and tighten with ball nuts.