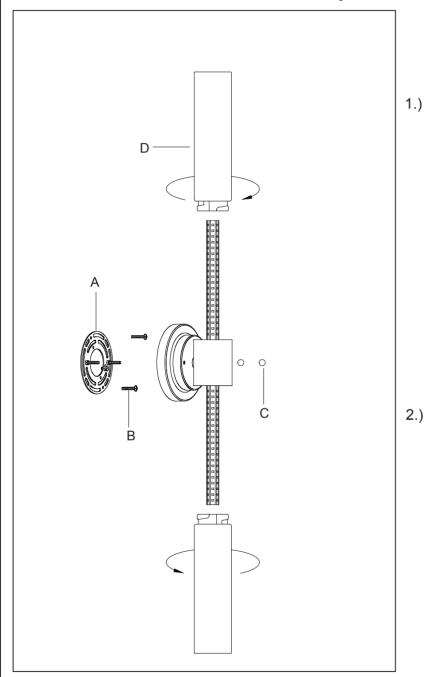

Locate all hardware & components before discarding packaging

Cleaning & Care: Clean with soft cloth and a mild detergent. Do not use abrasive cleaner.

Step1:Remove mounting bracket from fixture and install to electrical box.

Step2:Wire fixture to wires in outlet box. Copper wire is for Ground. Attach canopy to mounting bracket and tighten with ball nuts.